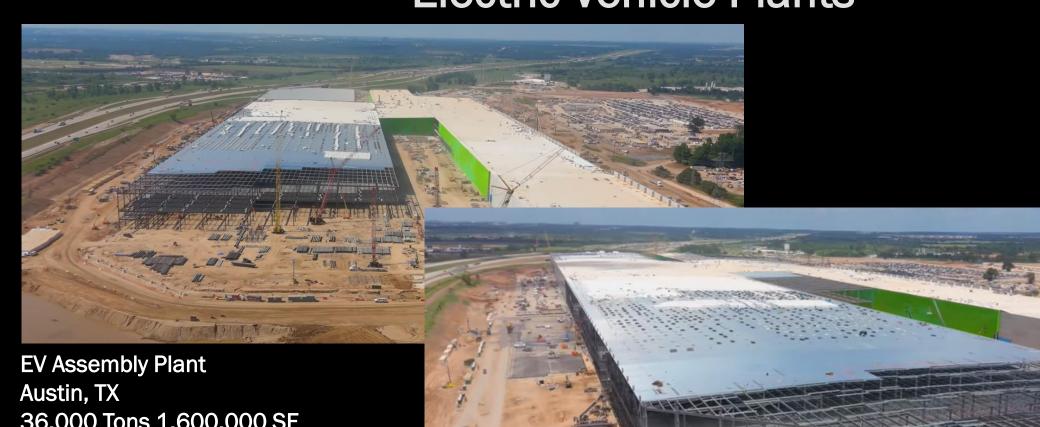

EV Assembly Plant – Austin, TX 36,000 Tons 1,600,000 SF

36,000 Tons 1,600,000 SF 34 weeks to erect