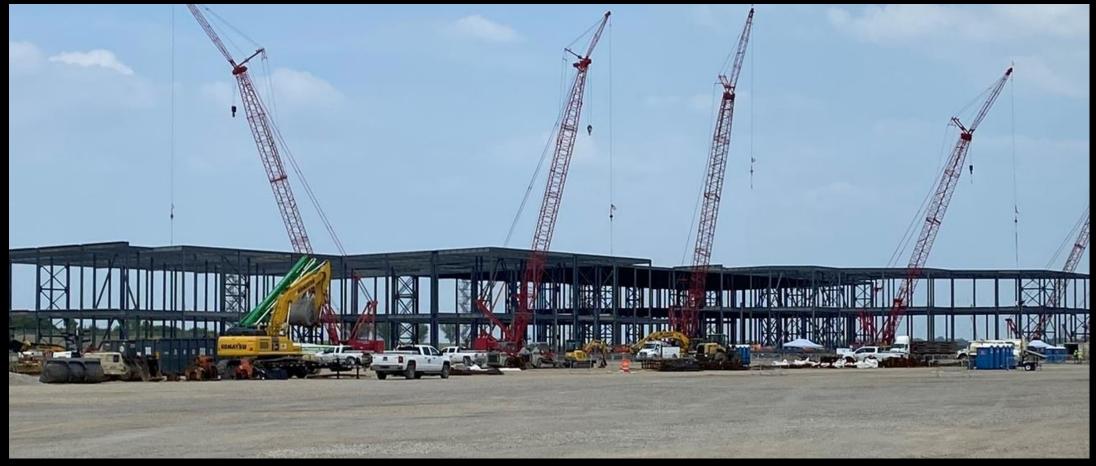

EV Assembly Plant – Austin, TX 36,000 Tons 1,600,000 SF

36,000 Tons 1,600,000 SF 34 weeks to erect