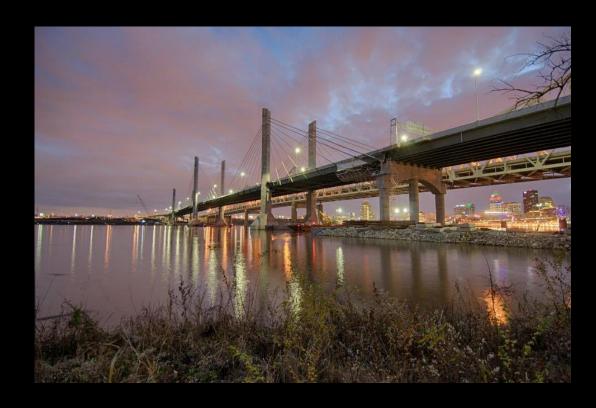

,200 SF

## **Battery Plants**



Project Kansas
DeSoto, KS 69,000 Tons 5,477,000 SF



### **Battery Plants**



Project Kansas
DeSoto, KS 69,000 Tons 5,477,000 SF







Hyundai Assembly Plant, Press Shop & Body Shop Ellabell, GA 22,000 tons 1,857,000 SF





Hyundai Assembly Plant, Press Shop & Body Shop Ellabell, GA 22,000 tons 1,857,000 SF





EV Assembly Plant – Austin, TX 36,000 Tons 1,600,000 SF





36,000 Tons 1,600,000 SF 34 weeks to erect



#### Healthcare

VCU Children's Hospital Expansion Richmond, VA 3,200 Tons 13-story tower, tied in at every level. 3-story vertical expansion of existing







### Healthcare





A LEXICON, INC. COMPANY

### **Steel Mills**







### Steel Mills







## **Bridges**





Ohio River Bridge – Louisville, KY 6,400 Tons

## **Bridges**





Ohio River Bridge – Louisville, KY 6,400 Tons



#### Major Work in Progress:

| Project Kansas (Panasonic) Battery Plant Desoto, KS 69,000 | 00 tons |
|------------------------------------------------------------|---------|
|------------------------------------------------------------|---------|

Hyundai Assembly and Press + Body Ellabell, GA 22,000 tons

Texas Instruments SFAB1 / SFAB2 Sherman, TX 16,000 tons

Ford TEVC Paint Shop Stanton, TN 7,500 tons

Project Treehouse (Trex Mfg.) Little Rock, AR 3,500 tons

Big River Steel Melt Shop Osceola, AR 19,000 tons

Nucor West Virginia Cold Mill Mason County 16,300 tons



# Thank you.