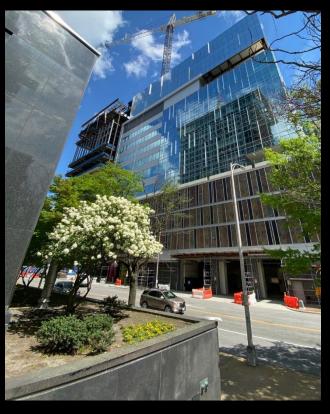

#### Healthcare

VCU Children's Hospital Expansion Richmond, VA 3,200 Tons 13-story tower, tied in at every level. 3-story vertical expansion of existing