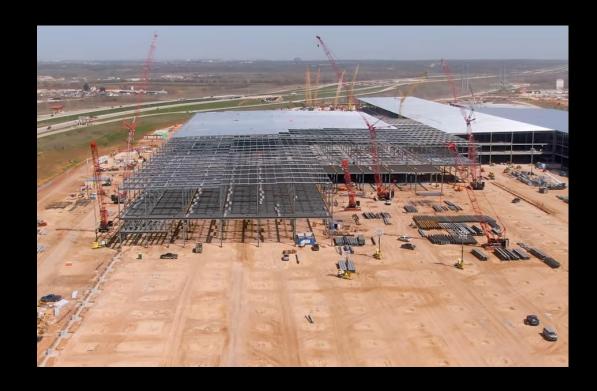

EV Assembly Plant – Austin, TX 36,000 Tons 1,600,000 SF

36,000 Tons 1,600,000 SF 34 weeks to erect