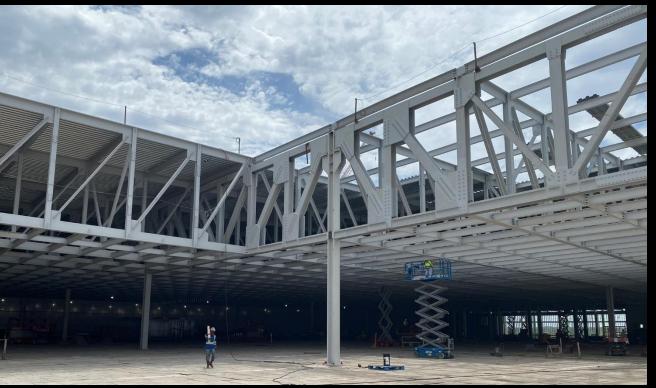

#### Healthcare

VCU Children's Hospital Expansion Richmond, VA 3,200 Tons 13-story tower, tied in at every level. 3-story vertical expansion of existing