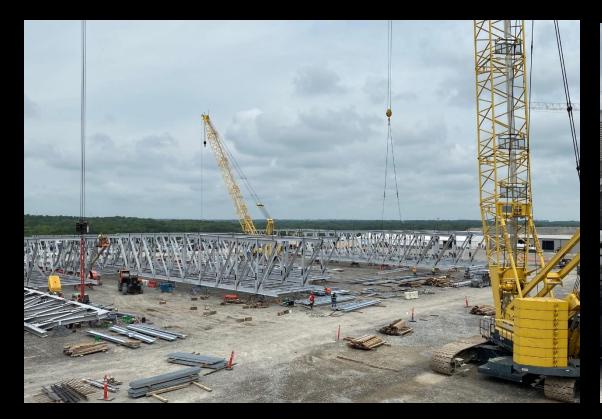

## **Battery Plants**

Project Kansas
DeSoto, KS 69,000 Tons 5,477,000 SF

### **Battery Plants**

Project Kansas
DeSoto, KS 69,000 Tons 5,477,000 SF

Hyundai Assembly Plant, Press Shop & Body Shop Ellabell, GA 22,000 tons 1,857,000 SF

Hyundai Assembly Plant, Press Shop & Body Shop Ellabell, GA 22,000 tons 1,857,000 SF