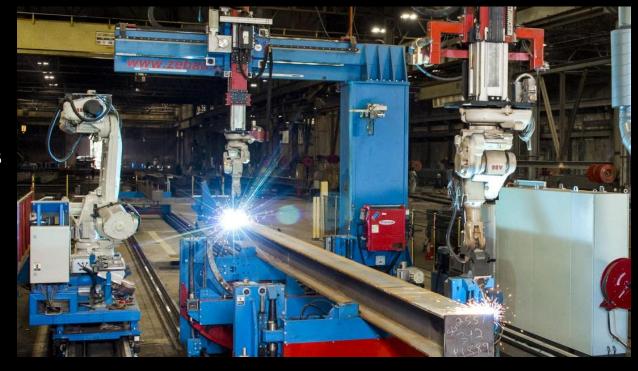

#### • Lexicon, Inc. –

Fabrication, erection, industrial contracting

54 yrs. in business – since 1968

.52 EMR

\$811M / year revenue in 2022. (Prospect approx. \$500M / year.)

- 120,000 tons/year production capacity, self-perform.
- Additional 60,000 tons/year capacity through our Subfab Dept.
- Bonding: \$250M single project, \$400M aggregate
- Nucor/Vulcraft relationship
  - Nucor's largest fabricator customer
  - Proximity to the mill next door and 3 hrs. away
  - Lexicon's ongoing work inside Nucor's mills
- Leader in robotic fabrication
  - 4 fully robotic beam fit-and-weld production lines
  - Up to 85% production time-savings