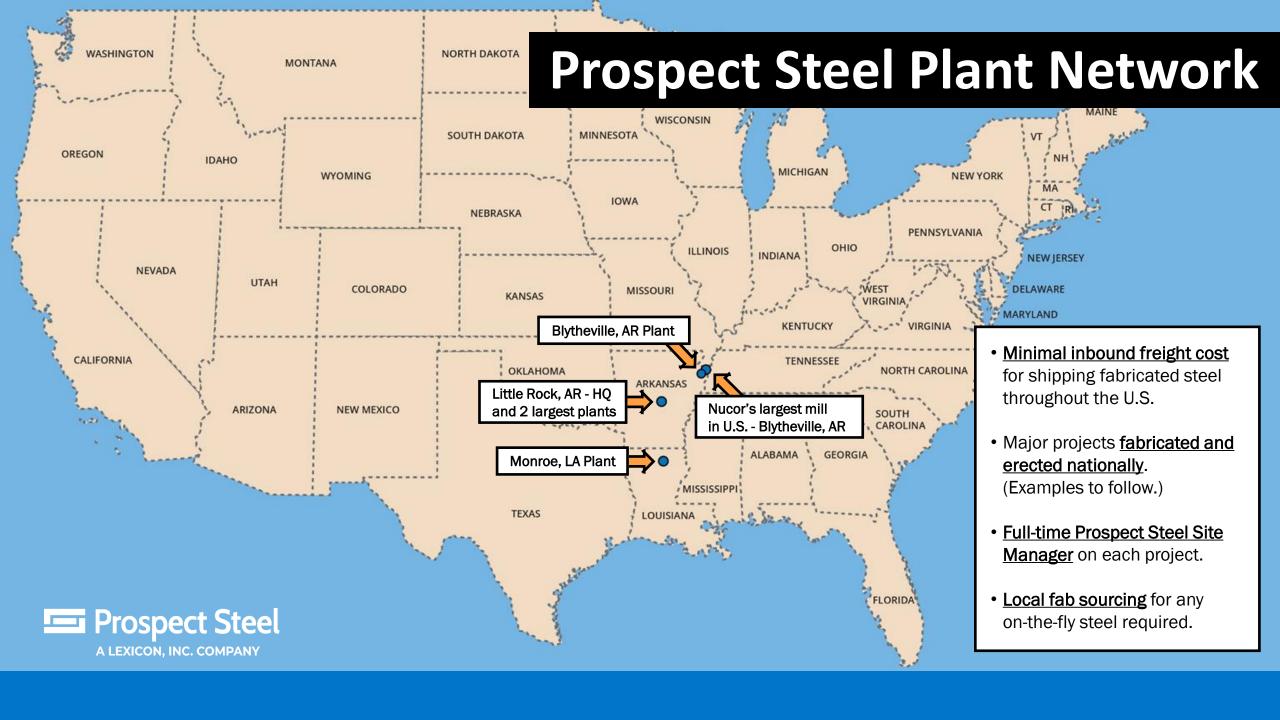

#### Fabrication plants:

Little Rock, AR 400,000 SF
Blytheville, AR 150,000 SF
Monroe, LA 150,000 SF
700,000 SF

#### • Lexicon, Inc. –

Fabrication, erection, industrial contracting

54 yrs. in business – since 1968

.52 EMR

\$811M / year revenue in 2022. (Prospect approx. \$500M / year.)

- 120,000 tons/year production capacity, self-perform.
- Additional 60,000 tons/year capacity through our Subfab Dept.
- Bonding: \$250M single project, \$400M aggregate
- Nucor/Vulcraft relationship
  - Nucor's largest fabricator customer
  - Proximity to the mill next door and 3 hrs. away
  - Lexicon's ongoing work inside Nucor's mills
- Leader in robotic fabrication
  - 4 fully robotic beam fit-and-weld production lines
  - Up to 85% production time-savings