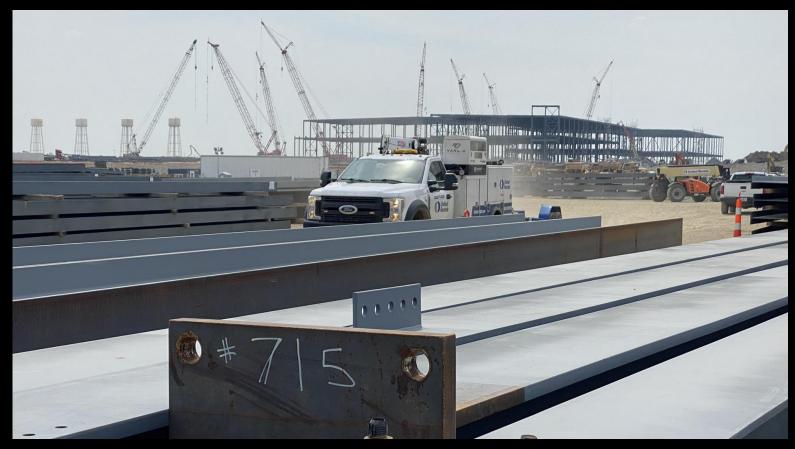

EV Assembly Plant – Austin, TX 36,000 Tons 1,600,000 SF

36,000 Tons 1,600,000 SF 34 weeks to erect