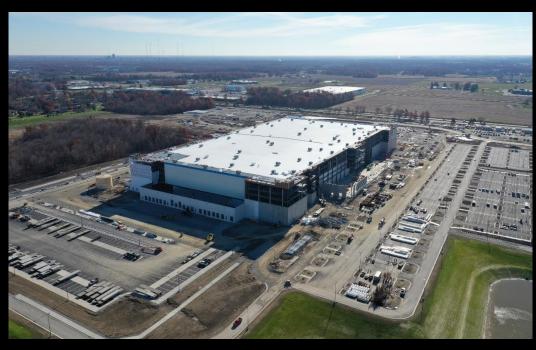

Project Scrabble

Davenport, IA 22,700 Tons 3,400,000 SF

Walmart Fulfillment Center
Dallas, TX 13,000 Tons 2,5000,000 SF