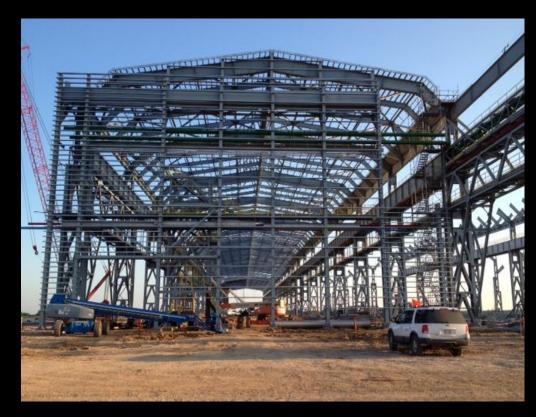

ons 764,200 SF

### **Semi-Conductor Plants**





SM1/SM2 Semi-Conductor Plant Sherman, Texas 16,300 Tons 764,200 SF

## **Battery Plants**



Project Kansas
DeSoto, KS 69,000 Tons 5,477,000 SF



### **Battery Plants**



Project Kansas
DeSoto, KS 69,000 Tons 5,477,000 SF







Hyundai Assembly Plant, Press Shop & Body Shop Ellabell, GA 22,000 tons 1,857,000 SF





Hyundai Assembly Plant, Press Shop & Body Shop Ellabell, GA 22,000 tons 1,857,000 SF





EV Assembly Plant – Austin, TX 36,000 Tons 1,600,000 SF





36,000 Tons 1,600,000 SF 34 weeks to erect



#### Healthcare

VCU Children's Hospital Expansion Richmond, VA 3,200 Tons 13-story tower, tied in at every level. 3-story vertical expansion of existing







### Healthcare





A LEXICON, INC. COMPANY

### **Steel Mills**







### Steel Mills







## **Bridges**





Ohio River Bridge – Louisville, KY 6,400 Tons

## **Bridges**





Ohio River Bridge – Louisville, KY 6,400 Tons



#### Major Work in Progress:

| Project Kansas (Panasonic) Battery Plant Desoto, KS 69,000 | 00 tons |
|------------------------------------------------------------|---------|
|------------------------------------------------------------|---------|

Hyundai Assembly and Press + Body Ellabell, GA 22,000 tons

Texas Instruments SFAB1 / SFAB2 Sherman, TX 16,000 tons

Ford TEVC Paint Shop Stanton, TN 7,500 tons

Project Treehouse (Trex Mfg.) Little Rock, AR 3,500 tons

Big River Steel Melt Shop Osceola, AR 19,000 tons

Nucor West Virginia Cold Mill Mason County 16,300 tons



# Thank you.