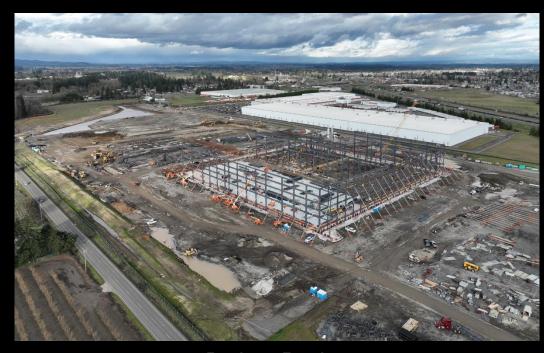

### **Battery Plants**

Project Kansas
DeSoto, KS 69,000 Tons 5,477,000 SF

Hyundai Assembly Plant, Press Shop & Body Shop Ellabell, GA 22,000 tons 1,857,000 SF

Hyundai Assembly Plant, Press Shop & Body Shop Ellabell, GA 22,000 tons 1,857,000 SF