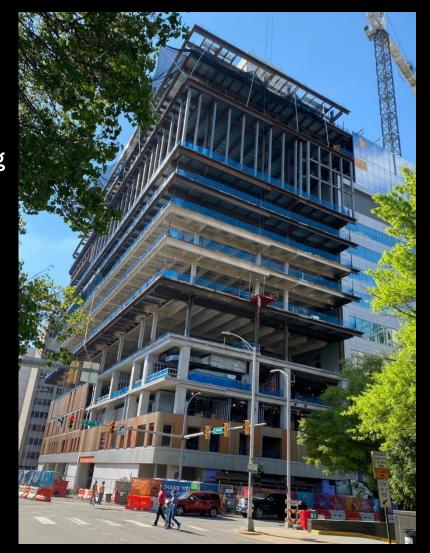

#### Healthcare

VCU Children's Hospital Expansion Richmond, VA 3,200 Tons 13-story tower, tied in at every level. 3-story vertical expansion of existing