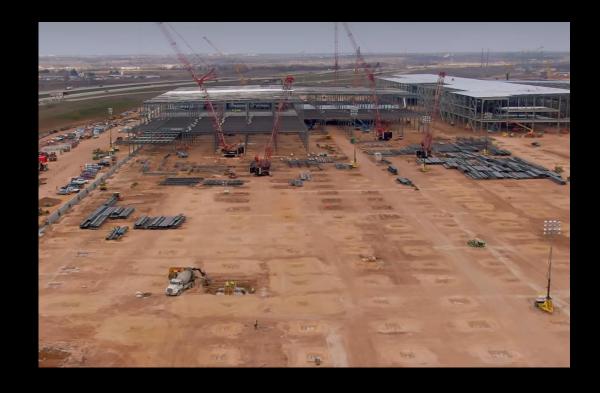

EV Assembly Plant – Austin, TX 36,000 Tons 1,600,000 SF

36,000 Tons 1,600,000 SF 34 weeks to erect