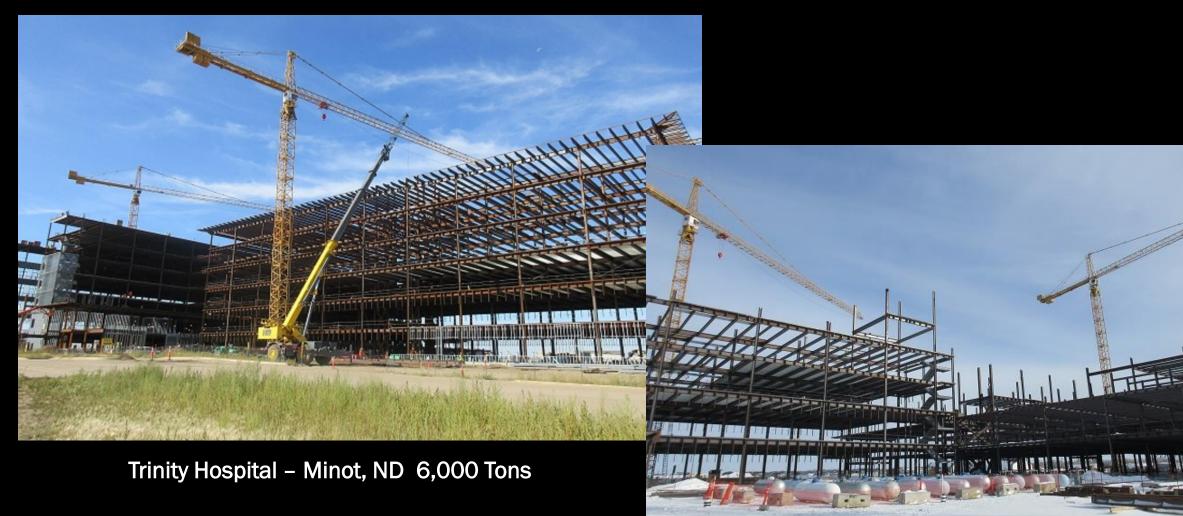

SM1/SM2 Semi-Conductor Plant Sherman, Texas 16,300 Tons 764,200 SF

### **Semi-Conductor Plants**





SM1/SM2 Semi-Conductor Plant Sherman, Texas 16,300 Tons 764,200 SF

## **Battery Plants**



Project Kansas
DeSoto, KS 69,000 Tons 5,477,000 SF



### **Battery Plants**



Project Kansas
DeSoto, KS 69,000 Tons 5,477,000 SF







Hyundai Assembly Plant, Press Shop & Body Shop Ellabell, GA 22,000 tons 1,857,000 SF





Hyundai Assembly Plant, Press Shop & Body Shop Ellabell, GA 22,000 tons 1,857,000 SF





EV Assembly Plant – Austin, TX 36,000 Tons 1,600,000 SF





36,000 Tons 1,600,000 SF 34 weeks to erect



#### Healthcare

VCU Children's Hospital Expansion Richmond, VA 3,200 Tons 13-story tower, tied in at every level. 3-story vertical expansion of existing







### Healthcare





A LEXICON, INC. COMPANY

### **Steel Mills**







### Steel Mills







## **Bridges**





Ohio River Bridge – Louisville, KY 6,400 Tons

## **Bridges**





Ohio River Bridge – Louisville, KY 6,400 Tons



#### Major Work in Progress:

| Project Kansas (Panasonic) Battery Plant Desoto, KS 69,000 | 00 tons |
|------------------------------------------------------------|---------|
|------------------------------------------------------------|---------|

Hyundai Assembly and Press + Body Ellabell, GA 22,000 tons

Texas Instruments SFAB1 / SFAB2 Sherman, TX 16,000 tons

Ford TEVC Paint Shop Stanton, TN 7,500 tons

Project Treehouse (Trex Mfg.) Little Rock, AR 3,500 tons

Big River Steel Melt Shop Osceola, AR 19,000 tons

Nucor West Virginia Cold Mill Mason County 16,300 tons



# Than